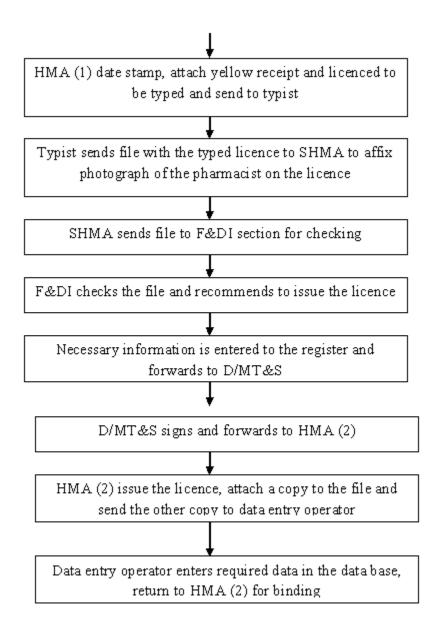

typed form 'B'.

| Medical Tech   | nology &                                                                       |                           | Page 4 of 20                 |                        |
|----------------|--------------------------------------------------------------------------------|---------------------------|------------------------------|------------------------|
| Supplies       |                                                                                |                           |                              | No                     |
|                |                                                                                | Issuing wr                | nolesale Licence             | No                     |
|                |                                                                                |                           |                              | Date                   |
| Prepared by:   |                                                                                | Reviewed by:              | Authorized by:               | Supersedes No.:        |
|                |                                                                                |                           |                              |                        |
| Date:          |                                                                                | Date:                     | Date:                        | Date:                  |
| Title: SOP for | Issuing Tr                                                                     | ransport Licence          |                              |                        |
| Department:    | Law Enforc                                                                     | cement Division / Adm     | inistrative Division         |                        |
| Responsibility | y: Head of the                                                                 | he Department             |                              |                        |
| 4.1.6          | When pha                                                                       | armacist is newly empl    | loyed to the relevant pharm  | macy, he/she is called |
|                | for certific                                                                   | cate verification and the | e recommendation is given    | after the interview.   |
| 4.1.7          | If the reco                                                                    | ommendation given by      | y the F&DI is satisfactory   | , Health Management    |
|                |                                                                                |                           | er (Annexure 4: Fee). If not |                        |
|                | is notified                                                                    |                           |                              |                        |
| 4.1.8          | Applicant                                                                      | makes payment to th       | e shroff counter of the M    | linistry of Health and |
|                |                                                                                |                           | yellow Receipt is date sta   | •                      |
|                | Health Ma                                                                      | anagement Assistant (1)   | ).                           |                        |
| 4.1.9          | Health M                                                                       | anagement Assistant       | (1) attaches the yellow r    | eceipt and attach the  |
|                |                                                                                | _                         | : Schedule VIII, Form B) t   | -                      |
|                | the typist.                                                                    |                           |                              |                        |
| 4.1.10         | Typist types licence No ,Owner's name & address ,Issuing date, Date of payment |                           |                              |                        |
|                | Yellow receipt no, File No, Date of typed, Name of the Pharmacist and his      |                           |                              | , 13                   |
|                | registration                                                                   | n number with 2 copies    | S.                           |                        |
| 4.1.11         | Typist ref                                                                     | Fers the file to the Se   | nior Health Management       | Assistant to affix the |
|                | photograph of the Pharmacist on the form 'B' and attaches a photocopy of       |                           |                              |                        |

| Medical Techno   | ology &                                                                        |                                                                |                                | Page 5 of 20           |  |  |
|------------------|--------------------------------------------------------------------------------|----------------------------------------------------------------|--------------------------------|------------------------|--|--|
| Supplies         |                                                                                | Issuing Wh                                                     | No                             |                        |  |  |
|                  |                                                                                | Issuing Wi                                                     | iolesare Licence               | 110                    |  |  |
|                  |                                                                                |                                                                |                                | Date                   |  |  |
| Prepared by:     |                                                                                | Reviewed by:                                                   | Authorized by:                 | Supersedes No.:        |  |  |
|                  |                                                                                |                                                                |                                |                        |  |  |
| Date:            |                                                                                | Date:                                                          | Date:                          | Date:                  |  |  |
| Title: SOP for I | Issuing Tr                                                                     | ansport Licence                                                |                                |                        |  |  |
| Department: La   | w Enforc                                                                       | ement Division / Admi                                          | inistrative Division           |                        |  |  |
| Responsibility:  | Head of the                                                                    | he Department                                                  |                                |                        |  |  |
| 4.1.12 S         | Senior He                                                                      | ealth Management Ass                                           | istant submits the file to t   | the F&DI section for   |  |  |
| c                | hecking.                                                                       |                                                                |                                |                        |  |  |
| 4.1.13 T         | The Chief                                                                      | F&DI refers the file to                                        | the F&DI who assigned for      | r this purpose.        |  |  |
| 4.1.14 T         | The F&DI                                                                       | checks all relevant do                                         | ocuments in the file with gu   | idance of a check list |  |  |
| (.               | Annexure                                                                       | e 6) and checks wheth                                          | ner all relevant documents     | are in the order and   |  |  |
| r                | ecommen                                                                        | ds to issue the licence                                        | (Annexure 7).                  |                        |  |  |
| 4.1.15 C         | CF&DI m                                                                        | aintains a register and                                        | enters the necessary infor-    | mation in the register |  |  |
| a                | nd forwa                                                                       | rd the file to D/MT&S                                          | for signature.                 |                        |  |  |
| 4.1.16 I         | D/MT& S                                                                        | Γ& S will sign and forward to Health Management Assistant (2). |                                |                        |  |  |
| 4.1.17 H         | Health Management Assistant (2) will issue the wholesale Licence to the        |                                                                |                                |                        |  |  |
| a                | applicant while attaching a copy to the file and sending the other copy to the |                                                                |                                | other copy to the data |  |  |
| e                | ntry oper                                                                      | ator.                                                          |                                |                        |  |  |
| 4.1.18 T         | The data e                                                                     | entry operator enters th                                       | ne required data in the data   | base and return to the |  |  |
| H                | Health Ma                                                                      | anagement Assistant (2)                                        | ) to bind the certificates sep | arately.               |  |  |