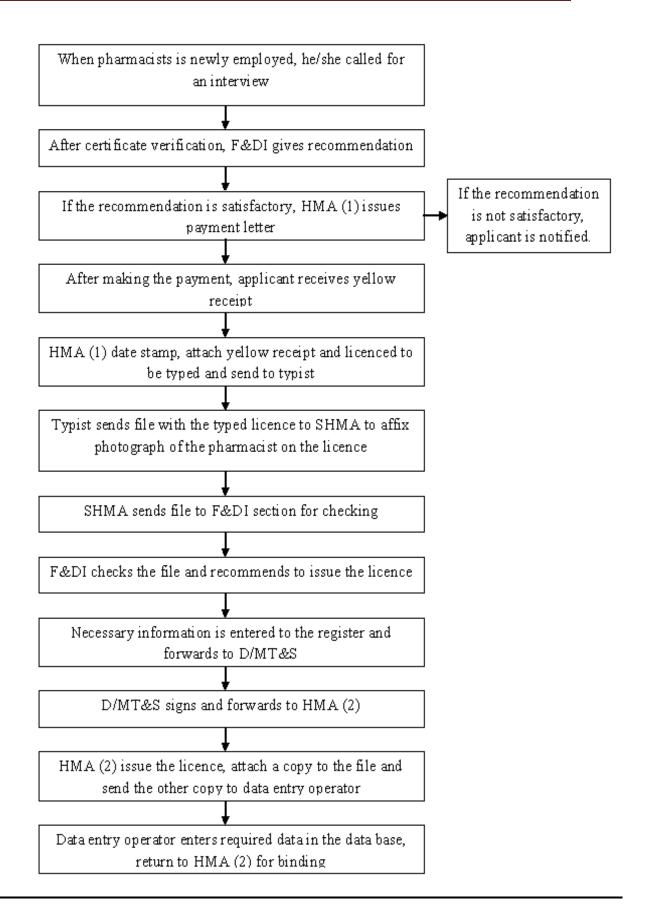

minute and return to the Health Management Assistant (1).

4.2.9 When pharmacist is newly employed to the relevant pharmacy, he/she is called

for certificate verification and the recommendation is given after the interview.

- 4.2.10 If the recommendation given by the F&DI, after the certificate verification, Health Management Assistant (1) issues payment letter (Annexure 6: Fee). If not satisfies the applicant is notified.
- 4.2.11 Applicant makes payment to the shroff counter of the Ministry of Health and obtains the yellow receipt. The yellow Receipt is date stamped and submits to Health Management Assistant (1).
- 4.2.12 Health Management Assistant (1) attaches the yellow receipt and attach the licence to be typed (Annexure 7: Schedule VIII, Form B) to the file and sends to the typist.