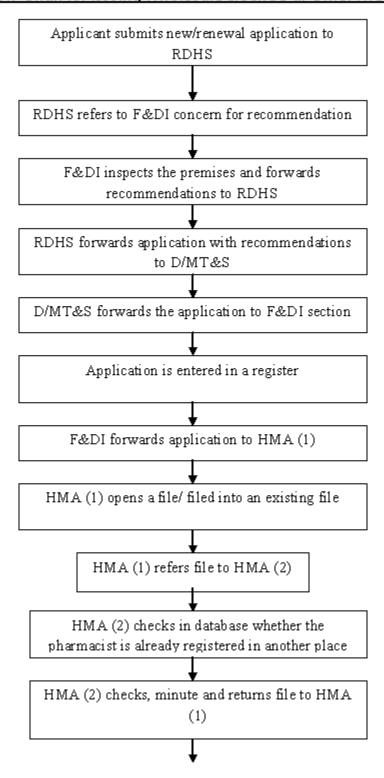

4.2.6

4.2.7

existing file.

|                |                                                                                 |                             |                           | _                     |  |
|----------------|---------------------------------------------------------------------------------|-----------------------------|---------------------------|-----------------------|--|
| Medical Tech   | nnology &                                                                       |                             |                           | Page 6 of 20          |  |
| Supplies       |                                                                                 | Igguing Wil                 | nalagala Liganaa          | No                    |  |
|                |                                                                                 | Issuing wi                  | holesale Licence          | NO                    |  |
|                |                                                                                 |                             |                           | Date                  |  |
|                |                                                                                 |                             |                           |                       |  |
| Prepared by:   |                                                                                 | Reviewed by:                | Authorized by:            | Supersedes No.:       |  |
|                |                                                                                 |                             |                           |                       |  |
| Date:          |                                                                                 | Date:                       | Date:                     | Date:                 |  |
|                |                                                                                 |                             |                           |                       |  |
| Title: SOP for | r Issuing Ti                                                                    | ransport Licence            |                           |                       |  |
| Department:    | Law Enforce                                                                     | cement Division / Adm       | inistrative Division      |                       |  |
| Responsibility | y: Head of t                                                                    | he Department               |                           |                       |  |
| 4.2) Other ar  | *095                                                                            |                             |                           |                       |  |
| 4.2) Office at | cas                                                                             |                             |                           |                       |  |
| 4.2.1          | Applicant                                                                       | refers duly filled no       | ew/renewal application to | o respective Regional |  |
|                | Director o                                                                      | f Health Services (RDI      | HS).                      |                       |  |
| 4.2.2          | DDUC rof                                                                        | are the application to E    | &DI concern for his recon | amandation            |  |
| 4.2.2          | KDH3 lei                                                                        | ers the application to F    | &DI concern for his recon | iniendation.          |  |
| 4.2.3          | F&DI carries out an inspection of the place and after inspecting, F&DI forwards |                             |                           |                       |  |
|                | his recomi                                                                      | his recommendation to RDHS. |                           |                       |  |
| 4.2.4          | RDHS forwards the application with his recommendation to D/MT&S.                |                             |                           |                       |  |
| ਜ.∠.ਜ          | KDIS forwards the application with his recommendation to D/MT&S.                |                             |                           |                       |  |
| 4.2.5          | D/MT&S forwards the application to the F&DI section.                            |                             |                           |                       |  |

The application is entered in a register maintained at the F&DI section.

F&DI forward the application to the Health Management Assistant (1). Health

Management Assistant (1) opens a file with a unique Number/ filed into the

| 50° for the procedu                                                            | re for issuing wholesale                                                            | licence                   |                 |  |  |
|--------------------------------------------------------------------------------|-------------------------------------------------------------------------------------|---------------------------|-----------------|--|--|
|                                                                                |                                                                                     |                           |                 |  |  |
| Medical Technology<br>Supplies                                                 | &                                                                                   | Issuing Wholesale Licence |                 |  |  |
| 2 <b>0</b> PF1105                                                              | Issuing W                                                                           |                           |                 |  |  |
|                                                                                |                                                                                     |                           | Date            |  |  |
| Prepared by:                                                                   | Reviewed by:                                                                        | Authorized by:            | Supersedes No.: |  |  |
|                                                                                |                                                                                     |                           |                 |  |  |
| Date:                                                                          | Date:                                                                               | Date:                     | Date:           |  |  |
| Title: SOP for Issuing                                                         | g Transport Licence                                                                 |                           |                 |  |  |
| Department: Law Ent                                                            | forcement Division / Adr                                                            | ministrative Division     |                 |  |  |
| Responsibility: Head of the Department                                         |                                                                                     |                           |                 |  |  |
| 4.2.8 Health Management Assistant (1) refers the file to the Health Management |                                                                                     |                           |                 |  |  |
| Assista                                                                        | Assistant (2) who is in – charge the data base to clarify whether the Pharmacist is |                           |                 |  |  |
| already                                                                        | already registered in some other place. Health Management Assistant (2) checks,     |                           |                 |  |  |
| minute                                                                         | minute and return to the Health Management Assistant (1)                            |                           |                 |  |  |