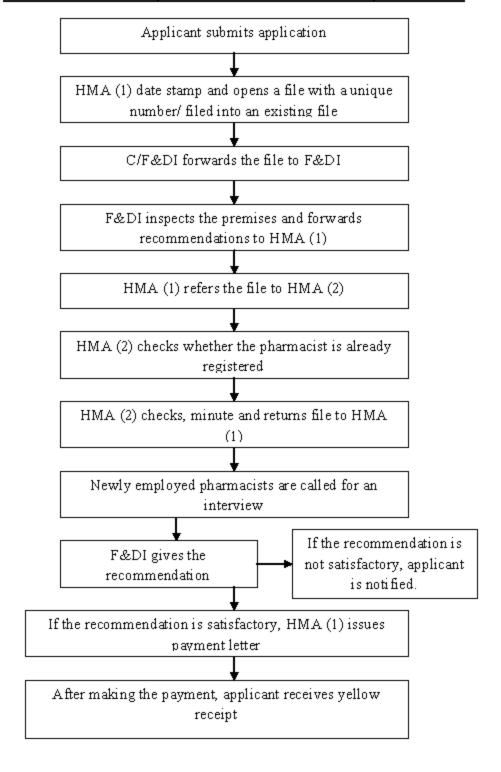

#### 4.1 Metropolitan Area

- 4.1.1 Importer / wholesaler submits application [Annexure 1: Schedule VIII, Form A] to the Health Management Assistant (1) of the Phamacy Licence issuing section of CDDA.
- 4.1.2 Health Management Assistant (1) date stamp and opens a file with a unique Number/filed into the existing file.
- 4.1.3 Health Management Assistant (1) refers the application to CF&DI. C/FD&I forwards the file to F&DI (1).
- 4.1.4 F& DI (1) will inspect premises [Annexure2: Checklist for the inspection of Pharmacies] and forwards the report with the recommendations [Annexure 3] to Health Management Assistant (1).
- 4.1.5 Health Management Assistant (1) refers the file to the Health Management Assistant (2) who is in charge the data base to clarify whether the Pharmacist is already registered in some other place. Health Management Assistant (2) checks, minute and return the file to the Health Management Assistant (1).

typed form 'B'.

| Medical Tech   | nology &                                                                       |                           | Page 4 of 20                 |                        |
|----------------|--------------------------------------------------------------------------------|---------------------------|------------------------------|------------------------|
| Supplies       |                                                                                |                           |                              | No                     |
|                |                                                                                | Issuing wr                | nolesale Licence             | No                     |
|                |                                                                                |                           |                              | Date                   |
| Prepared by:   |                                                                                | Reviewed by:              | Authorized by:               | Supersedes No.:        |
|                |                                                                                |                           |                              |                        |
| Date:          |                                                                                | Date:                     | Date:                        | Date:                  |
| Title: SOP for | Issuing Tr                                                                     | ransport Licence          |                              |                        |
| Department:    | Law Enforc                                                                     | cement Division / Adm     | inistrative Division         |                        |
| Responsibility | y: Head of the                                                                 | he Department             |                              |                        |
| 4.1.6          | When pha                                                                       | armacist is newly empl    | loyed to the relevant pharm  | macy, he/she is called |
|                | for certific                                                                   | cate verification and the | e recommendation is given    | after the interview.   |
| 4.1.7          | If the reco                                                                    | ommendation given by      | y the F&DI is satisfactory   | , Health Management    |
|                |                                                                                |                           | er (Annexure 4: Fee). If not |                        |
|                | is notified                                                                    |                           |                              |                        |
| 4.1.8          | Applicant                                                                      | makes payment to th       | e shroff counter of the M    | linistry of Health and |
|                |                                                                                |                           | yellow Receipt is date sta   | •                      |
|                | Health Ma                                                                      | anagement Assistant (1)   | ).                           |                        |
| 4.1.9          | Health M                                                                       | anagement Assistant       | (1) attaches the yellow r    | eceipt and attach the  |
|                |                                                                                | _                         | : Schedule VIII, Form B) t   | -                      |
|                | the typist.                                                                    |                           |                              |                        |
| 4.1.10         | Typist types licence No ,Owner's name & address ,Issuing date, Date of payment |                           |                              |                        |
|                | Yellow receipt no, File No, Date of typed, Name of the Pharmacist and his      |                           |                              | , 13                   |
|                | registration                                                                   | n number with 2 copies    | S.                           |                        |
| 4.1.11         | Typist ref                                                                     | Fers the file to the Se   | nior Health Management       | Assistant to affix the |
|                | photograph of the Pharmacist on the form 'B' and attaches a photocopy of       |                           |                              |                        |

| Medical Techno   | ology &                                                                        |                                                                |                                | Page 5 of 20           |  |  |
|------------------|--------------------------------------------------------------------------------|----------------------------------------------------------------|--------------------------------|------------------------|--|--|
| Supplies         |                                                                                | Issuing Wh                                                     | No                             |                        |  |  |
|                  |                                                                                | Issuing Wi                                                     | iolesare Licence               | 110                    |  |  |
|                  |                                                                                |                                                                |                                | Date                   |  |  |
| Prepared by:     |                                                                                | Reviewed by:                                                   | Authorized by:                 | Supersedes No.:        |  |  |
|                  |                                                                                |                                                                |                                |                        |  |  |
| Date:            |                                                                                | Date:                                                          | Date:                          | Date:                  |  |  |
| Title: SOP for I | Issuing Tr                                                                     | ansport Licence                                                |                                |                        |  |  |
| Department: La   | w Enforc                                                                       | ement Division / Admi                                          | inistrative Division           |                        |  |  |
| Responsibility:  | Head of the                                                                    | he Department                                                  |                                |                        |  |  |
| 4.1.12 S         | Senior He                                                                      | ealth Management Ass                                           | istant submits the file to t   | the F&DI section for   |  |  |
| c                | hecking.                                                                       |                                                                |                                |                        |  |  |
| 4.1.13 T         | The Chief                                                                      | F&DI refers the file to                                        | the F&DI who assigned for      | r this purpose.        |  |  |
| 4.1.14 T         | The F&DI                                                                       | checks all relevant do                                         | ocuments in the file with gu   | idance of a check list |  |  |
| (.               | Annexure                                                                       | e 6) and checks wheth                                          | ner all relevant documents     | are in the order and   |  |  |
| r                | ecommen                                                                        | ds to issue the licence                                        | (Annexure 7).                  |                        |  |  |
| 4.1.15 C         | CF&DI m                                                                        | aintains a register and                                        | enters the necessary infor-    | mation in the register |  |  |
| a                | nd forwa                                                                       | rd the file to D/MT&S                                          | for signature.                 |                        |  |  |
| 4.1.16 I         | D/MT& S                                                                        | Γ& S will sign and forward to Health Management Assistant (2). |                                |                        |  |  |
| 4.1.17 H         | Health Management Assistant (2) will issue the wholesale Licence to the        |                                                                |                                |                        |  |  |
| a                | applicant while attaching a copy to the file and sending the other copy to the |                                                                |                                | other copy to the data |  |  |
| e                | ntry oper                                                                      | ator.                                                          |                                |                        |  |  |
| 4.1.18 T         | The data e                                                                     | entry operator enters th                                       | ne required data in the data   | base and return to the |  |  |
| H                | Health Ma                                                                      | anagement Assistant (2)                                        | ) to bind the certificates sep | arately.               |  |  |